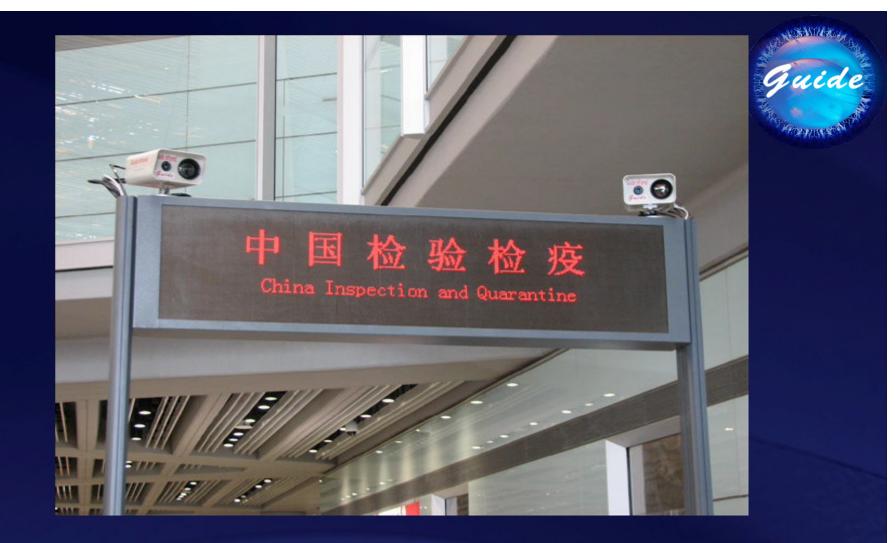

#### The Olympic Terminal of Beijing Airport (T3)

### **25** units Guide camera serving in T3