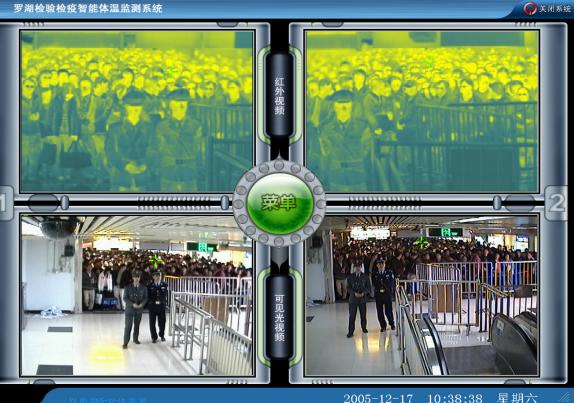

## Lager detector map, more effective inspection

•Measure 110,000 pixels' temperature simultaneously

•Obtain 10 peoples' temperatures information instantly from floating crowds

# Synchronous thermal & visual imaging output

Pin-out the high-temperature people from jumbled crowds

 Mark the hot spot on thermal and visual image synchronously