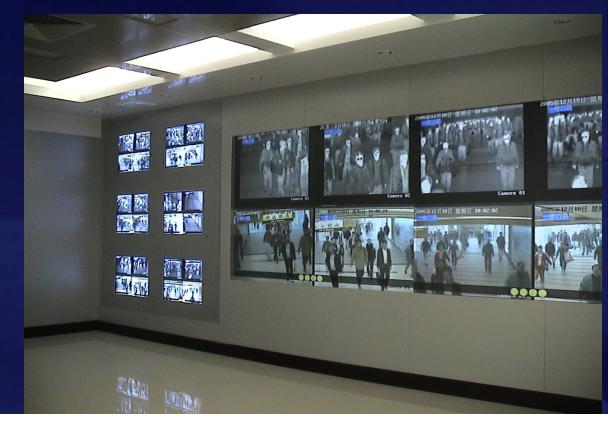

### Advanced network management

•Alarm information can be sent to the monitoring office automatically

## •System can be updated, re-boot, and controlled remotely by intranet