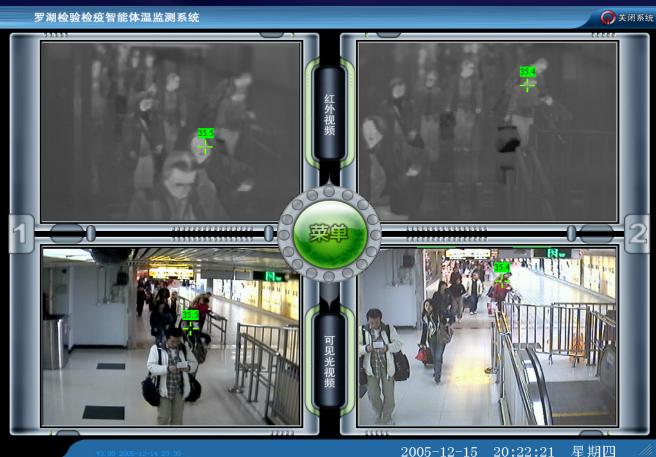

## Lager detector map, more effective inspection

•Measure 110,000 pixels' temperature simultaneously

•Obtain 10 peoples' temperatures information instantly from floating crowds

# Synchronous thermal & visual imaging output

Pin-out the high-temperature people from jumbled crowds

 Mark the hot spot on thermal and visual image synchronously

## Multi-spots simultaneous temperature measurement and alarm