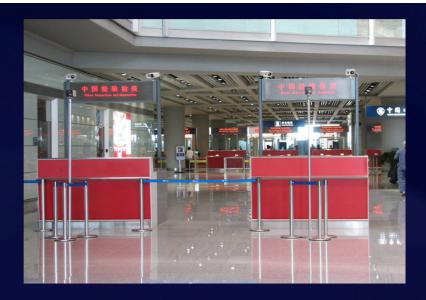

#### The Olympic Terminal of Beijing Airport (T3)

### **25** units Guide camera serving in T3