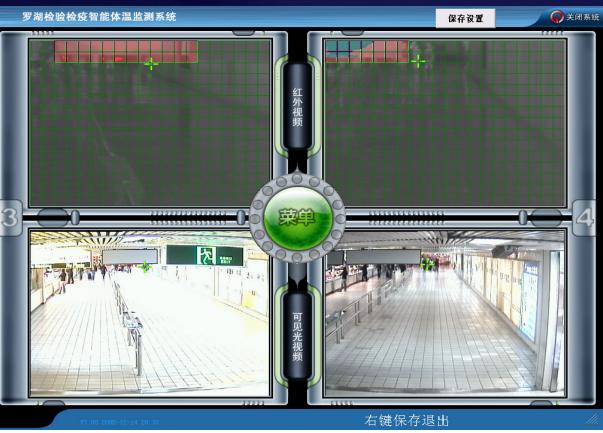

# Synchronous thermal & visual imaging output

Pin-out the high-temperature people from jumbled crowds

 Mark the hot spot on thermal and visual image synchronously

## Multi-spots simultaneous temperature measurement and alarm

## Auto-save alarm thermal & visual image and video for later replay