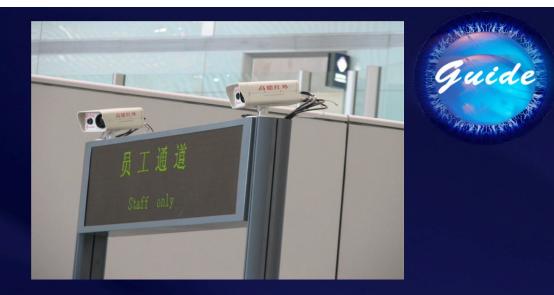

#### The Olympic Terminal of Beijing Airport (T3)

### **25** units Guide camera serving in T3