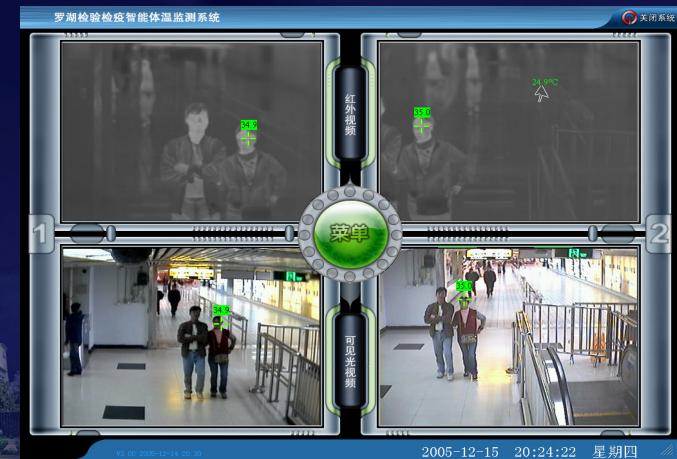

# Synchronous thermal & visual imaging output

Pin-out the high-temperature people from jumbled crowds

 Mark the hot spot on thermal and visual image synchronously

### Automatically trace the hot spot on thermal image and mark a cursor on the hot spot with temperature data showing

## Multi-spots simultaneous temperature measurement and alarm