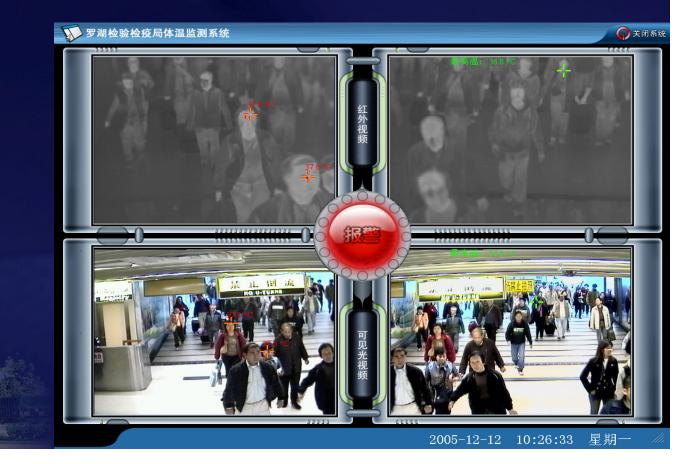

# Synchronous thermal & visual imaging output

Pin-out the high-temperature people from jumbled crowds

 Mark the hot spot on thermal and visual image synchronously

### Advanced network management

•Alarm information can be sent to the monitoring office automatically

## Auto-save alarm thermal & visual image and video for later replay