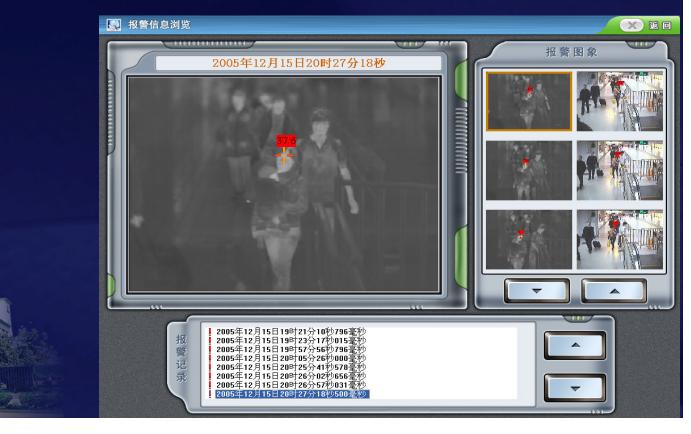

intranet





# Stable & Accurate temperature measurement



•Thermal sensitivity of 0.08°C ensures high accuracy of temperature measurement

•Auto correction of human body's outside and inside temperature difference

Built-in shutter ensures the stability of temperature measurement



Thermo-Delta Ltd.



# Intelligent software for easy and effective inspection



# Shield existed hot objects (light box or advertising board) to avoid false alarm and interference





## Real-time temperature measurement on any point



Juide



### Automatically trace the hot spot on thermal image and mark a cursor on the hot spot with temperature data showing









## Multi-spots simultaneous temperature measurement and alarm





## Auto-save alarm thermal & visual image and video for later replay



### What makes us even more proud?





#### The Olympic Terminal of Beijing Airport (T3)



### Thermo-Delta Ltd.







### **25** units Guide camera serving in T3









### Thermo-Delta Ltd.