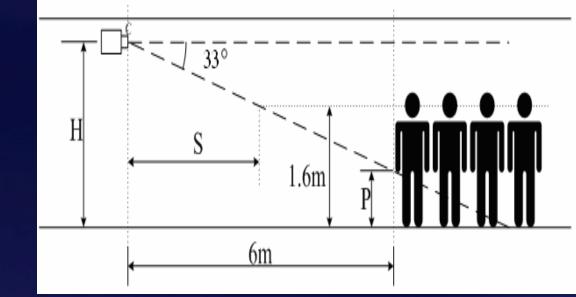

## Lager detector map, more effective inspection

•Measure 110,000 pixels' temperature simultaneously

•Obtain 10 peoples' temperatures information instantly from floating crowds

# Synchronous thermal & visual imaging output

Pin-out the high-temperature people from jumbled crowds

 Mark the hot spot on thermal and visual image synchronously