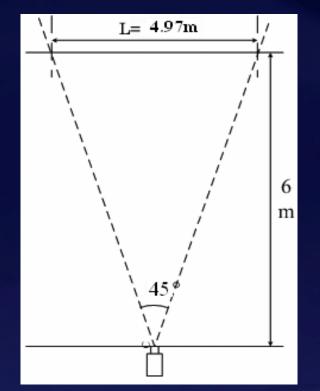

## **IR236 SARS Sensing System**

### Features & Advantages



Thermo-Delta Ltd.

H-7030 Paks, Jedlik A. u. 2. www.thermodelta.hu



uide

R235B型红外核成像自动搜索清温系统

### Adapting the most advanced UFPA detector in the world





Pixels: 384\*288 Pixels pitch: 35µm Spectral range: 8~14µm NETD: 0.08°C Frame frequency: 50Hz

### Thermo-Delta Ltd.



### Long range of temperature measurement









### Thermo-Delta Ltd.



## Lager detector map, more effective inspection

•Measure 110,000 pixels' temperature simultaneously

•Obtain 10 peoples' temperatures information instantly from floating crowds







# Synchronous thermal & visual imaging output

Pin-out the high-temperature people from jumbled crowds

 Mark the hot spot on thermal and visual image synchronously





### Advanced network management

•Alarm information can be sent to the monitoring office automatically

## •System can be updated, re-boot, and controlled remotely by intranet





# Stable & Accurate temperature measurement



•Thermal sensitivity of 0.08°C ensures high accuracy of temperature measurement

•Auto correction of human body's outside and inside temperature difference

Built-in shutter ensures the