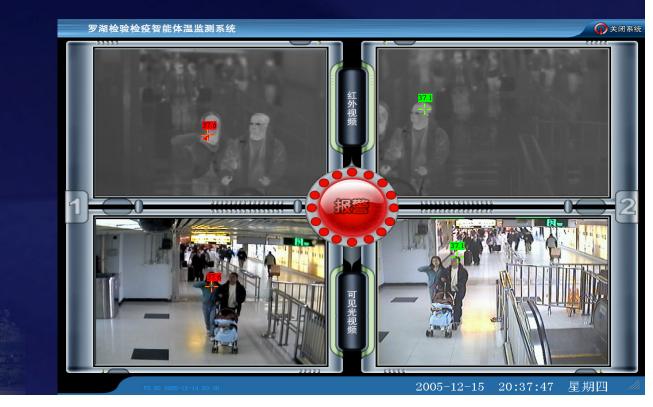

# Synchronous thermal & visual imaging output

Pin-out the high-temperature people from jumbled crowds

 Mark the hot spot on thermal and visual image synchronously

## Multi-spots simultaneous temperature measurement and alarm

## Auto-save alarm thermal & visual image and video for later replay