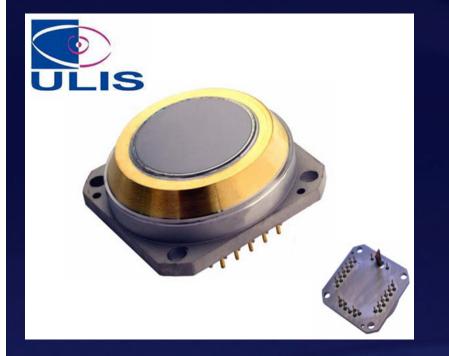

### Adapting the most advanced UFPA detector in the world

Pixels: 384\*288 Pixels pitch: 35µm Spectral range: 8~14µm NETD: 0.08°C Frame frequency: 50Hz